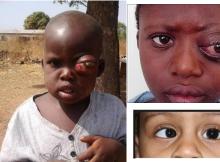

#### Retinoblastoma Cancer of the Eye

Signs of Retinoblastoma: White Glow in a child's eye Crossed eye Poor Vision Red, painful eye Swelling or mass protruding from eye