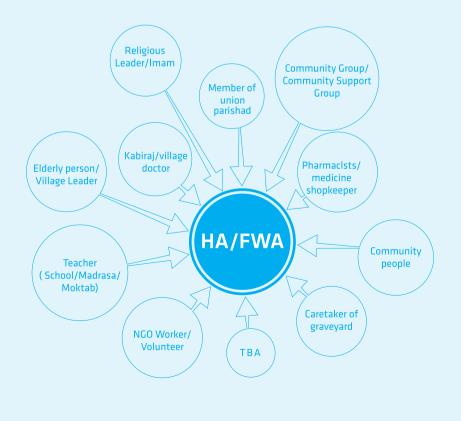

#### Community networking in death notification

- The field satff will do the notification using commnuity network such as commnuity pople, tradtional birth attendnet, village doctor, member of union, pharmacists, commissioner's office etc.
- Community group and community support group of community clinic will provide best support in death notification.

#### **Additional resources**

Area distribution for the health workers to do notification in the community, the Community Clinic (CC) platform will be used for notifying deaths. A community clinic is designed to cover approximately 6000 populations. Each CC is supported by 1 Community Group (CG) and 3 Community Support Group (CSG)s. Also, for every old ward, 1-2 HAs and FWAs are assigned for routine household visits in the community.