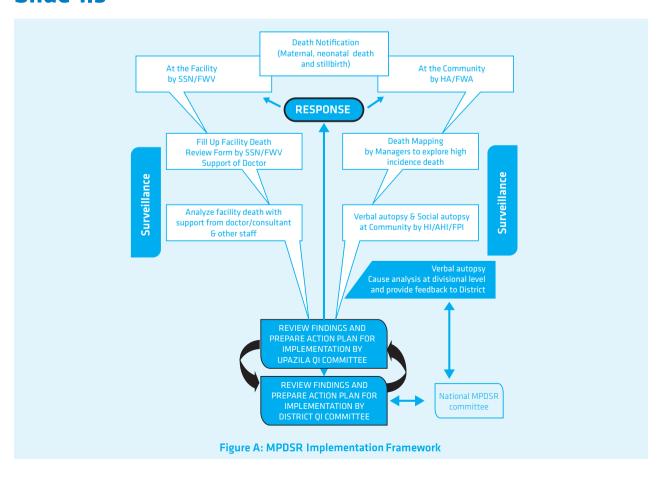

#### Role of MPDSR in maternal and neonatal death reduction

Death mapping in MPDSR implementation clearly demonstrate to the local health and family planning managers in where the death numbers are higher. Visualization of specific geographical location with high deaths pointed with colour easily help the managers to take action within a short period of time to intervene. That initiative positively influence in death reduction. Like this, death mapping within MPDSR also influence the policy makers at the national level to know the magnitude of mortality in some of the remote or hard to reach areas where people are still underprivileged.

Understanding causes of deaths including social factors related to a death help the health and family planning manager to initiate appropriate evidence based planning to intervene in a certain geographical area with improvement of service delivery or increased knowledge, attitude and practice though awareness. In participation with community people though community interaction in social autopsy intervention also guide the community to change their social errors and grow interest to seek care form the facility. Social autopsy also increased demand for services at community as well as people getting aware of maternal and neonatal complications.

At the facility level, reviewing of the facility deaths help to identify causes of facility deaths including gaps and challenges including human resources, logistics, equipment, supplies and third delay in the facility to improve overall quality of care at the facility in a non-blaming approach.