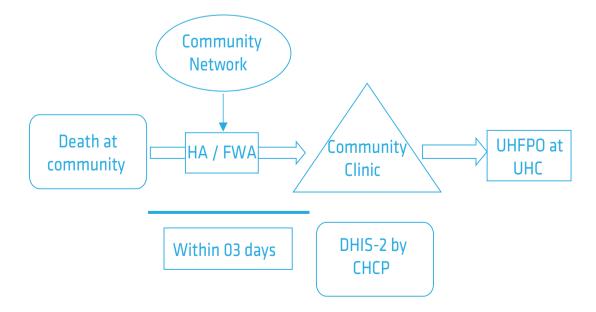

#### Process of death notification

- Deaths in the rural community will be detected and reported by health assistant and family welfare assistant from his/her assigned areas using community network.
- Deaths in the urban community will be detected and reported by vaccinator/NGO worker from his/her assigned areas using community network.
- The health worker will visit the deceased house, verify the death news as per definition
- The health worker will collect the information on death and fill out death notification slip.
- A death should be notified immediately after a death occurred, notification should be reported within three working days.

#### Slide 2.3

#### **Death reporting**

- The health worker will share a copy of the slip with the Community Health Care Provider (CHCP) of the CC located in his/her assigned catchment area. Areas where there is no CC, the HA and FWA will report through the adjacent Community Clinic.
- Another copy of the notification slip will be given to the upazila health and family planning officer at the upazila health complex.
- CHCP in turn will enter basic data (registration number, place and date of death etc.) of death notification slip in District Health Information System-2 (DHIS2) of Management Information System (MIS) of DGHS.
- The Upazila statistician will cross check the hard copies of the number of death notification slips with the number of entered by CHCPs thereby confirming the actual number of deaths.
- In case of big City Corporations, City Corporation's vaccinators and NGO workers will notify all maternal, neonatal deaths and stillbirths in the prescribed notification slip to Zonal Health Offices in Dhaka and Chittagong City Corporations. In case of Rajshahi, Khulna, Sylhet, Barisal and other small city corporation, the notification will be sent to Civil Surgeon (CS) offices.
- District municipalities can directly send death notification to respective civil surgeon office through municipality office. Deaths in the Upazila municipality will be notified by upazila vaccinator and will be sent to upazila health complex.

#### Slide 2.4

Figure: Rural community death notification framework

Figure: Urban community death notification framework