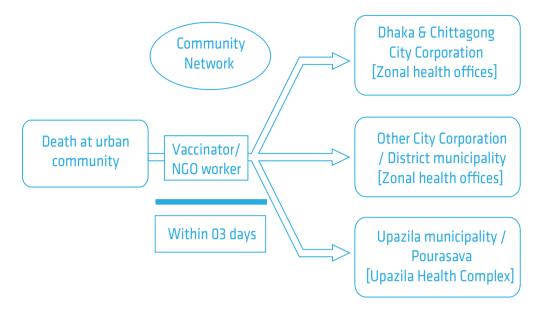

The city corporations (Dhaka & Chittagong) are divided in zones and report to zonal health office. In case of Rajshahi, Khulna, Sylhet, Barisal and other small city corporation, the notification will be sent to the focal point at civil surgeon's offices. District municipality has municipality office and upazila municipality office is available in some of the areas. In those areas, there are area demarcation for city corporation/municipality/pourasava. Health workers within that area are working will be assigned to notify deaths. District municipalities can directly send death notification to respective civil surgeon office through municipality health office. Deaths in the upazila municipality will be notified by upazila vaccinators and will be sent to the upazila health and family planning officer at upazila health complex will be recorded at statistician's office.

#### **Death reporting**

- The health worker will share a copy of the slip with the Community Health Care Provider (CHCP) of the CC located in his/her assigned catchment area. Areas where there is no CC, the HA and FWA will report through the adjacent Community Clinic.
- Another copy of the notification slip will be given to the upazila health and family planning officer at the upazila health complex.
- CHCP in turn will enter basic data (registration number, place and date of death etc.) of death notification slip in District Health Information System-2 (DHIS2) of Management Information System (MIS) of DGHS.
- The Upazila statistician will cross check the hard copies of the number of death notification slips with the number of entered by CHCPs thereby confirming the actual number of deaths.
- In case of big City Corporations, City Corporation's vaccinators and NGO workers will notify all maternal, neonatal deaths and stillbirths in the prescribed notification slip to Zonal Health Offices in Dhaka and Chittagong City Corporations. In case of Rajshahi, Khulna, Sylhet, Barisal and other small city corporation, the notification will be sent to Civil Surgeon (CS) offices.
- District municipalities can directly send death notification to respective civil surgeon office through municipality office. Deaths in the Upazila municipality will be notified by upazila vaccinator and will be sent to upazila health complex.

#### Slide 2.4

Figure: Rural community death notification framework

Figure: Urban community death notification framework