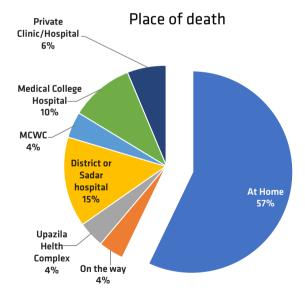

office to upload death data in the DHIS-2

#### **Community death**

- Divisional office will collect all the death review and will conduct workshop to identify all cause of death by experts.
- Divisional health office (DHO) will enter death review data for all community death
- All the cause of death from the city corporation will be also entered from the DHO
- Assistant Chief MIS will be responsible for managing the data

#### Slide 6.5

#### **DHIS-2 practical and death mapping**

- Maps will be produce using GIS module of the DHIS-2
- The union map will be show with different colors and dots for death cases
- Top ten cause of death will be analysed and action will be recorded in the HMC meeting minutes of DHIS-2 in every month



## **Example of MPDSR data analysis and action plan**



| Expected maternal deaths per year     | 81     | Reported maternal deaths in DHIS2              | 29     | 36% |
|---------------------------------------|--------|------------------------------------------------|--------|-----|
| Expected neonatal deaths at community | 948    | Reported neonatal deaths in DHIS2 at community | 201    | 21% |
| # of maternal death verbal autopsy    | 5      | Cause of death data entered                    | 4      | 80% |
| # of neonatal death verbal autopsy    | 87     | Cause of death data entered                    | 38     | 44% |
| Expected still birth                  |        | Reported                                       | 199    |     |
| Expected Pregnant woman               | 55,888 | Registered in DHIS2                            | 17,675 |