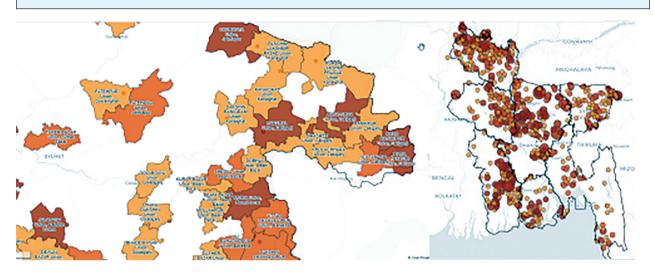

#### Role of MPDSR in maternal and neonatal death reduction

Death mapping in MPDSR implementation clearly demonstrate to the local health and family planning managers in where the death numbers are higher. Visualization of specific geographical location with high deaths pointed with colour easily help the managers to take action within a short period of time to intervene. That initiative positively influence in death reduction. Like this, death mapping within MPDSR also influence the policy makers at the national level to know the magnitude of mortality in some of the remote or hard to reach areas where people are still underprivileged.